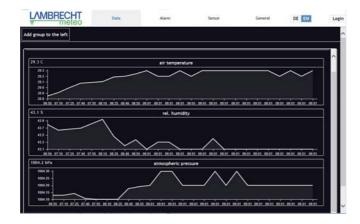

Individual visualization in the browser. Flexible use.

Easy handling by plug & play.



Station[THP] ♥ · For precise measurement of your room climate. Reliably measures temperature, relative humidity and air pressure.

- ✓ Measure precisely · with the high quality sensor "THP"
- Document professionally  $\cdot$  with the data logger met[LOG], without software installation on your PC, tablet or smartphone
- Save permanently · with the software MeteoWareCS

Station[THP] ♥ · The economic replacement for tradional drum recorders: no consumable necessary, no more filing of paper documents!

- ► museums, galleries, libraries
- storage rooms
- paper, printing and textile industry etc.



## The first step towards optimal room climate





# Intelligent multitool for all room climate data

Our all-new compact data logger met[LOG] for easiest plug & play data management. The met[LOG