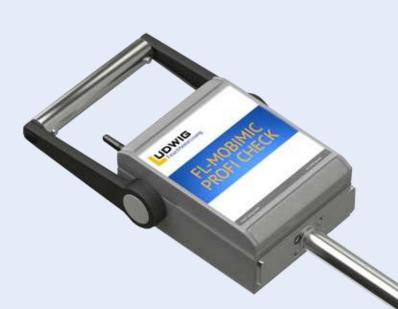

## FL-MOBIMIC - Profi Check

## **Applications and Features**

Our mobile measuring unit evaluates the temperature and moisture of bulk materials of all kinds. It is very user-friendly due to its ease of operation and the integration of wireless technology or USB connection to PC/Laptop. It has applications in almost every process situation. It allows convenient evaluation, quality control and monitoring during every phase of processing - from evaluating the condition of materials to be processed for evaluation of the finished product.

## **Special Features**

- Accurate results through reliable microwave technology
- User-friendly operation through wireless data transmission technology
- Rechargeable unit provides extended hours of operation and stand-by time (several weeks, depending on measuring task)
- Additional recording of material temperature
- Interference-free measuring method
- Shortest measuring times (approx. 10 sec.)
- Sturdy construction