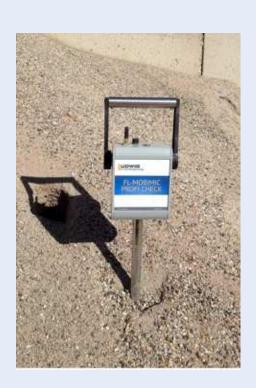

Application of FL-MOBIMIC-ProfiCheck

## **Applications and Features**

Our mobile measuring unit evaluates the temperature and moisture of bulk materials of all kinds. It is very user-friendly due to its ease of operation and the integration of wireless technology or USB connection to PC/Laptop. It has applications in almost every process situation. It allows convenient evaluation, quality control and monitoring during every phase of processing - from evaluating the condition of materials to be processed for evaluation of the finished product.