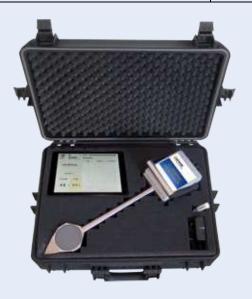

Equipment Case for safe transport of FL-MOBIMIC Profi Check and accessories

**Equipment Case Plastic** 

Splashproof / W: 560 mm, D: 420 mm, H: 210 mm